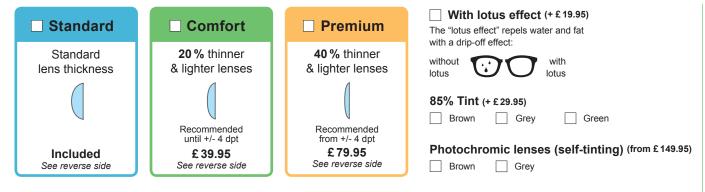

### 3. Choose your quality lenses:

With a sphere of more than +/- 6 dpt and/or a cylinder from +/- 2 dpt we will charge  $\pounds$  29.95 extra per lens.

Monday - Friday from 8 am to 5 pm, free of charge.

## QUALITY LENSES FROM LEADING BRAND MANUFACTURERS

| Standard<br>Included                                  | Extra strength<br>Hard coating protects from<br>scratches<br>UV-filter<br>Proctects your eyes from<br>harmful ultraviolet light rays<br>AR coating<br>Reduces light reflections | Lens thickness<br>Standard<br>Refractive index 1.5                                                                       |                                                               |                                                                                                      |
|-------------------------------------------------------|---------------------------------------------------------------------------------------------------------------------------------------------------------------------------------|--------------------------------------------------------------------------------------------------------------------------|---------------------------------------------------------------|------------------------------------------------------------------------------------------------------|
| <b>Comfort</b><br>£ 39.95                             | Extra strength<br>Hard coating protects from<br>scratches<br>UV-filter<br>Proctects your eyes from<br>harmful ultraviolet light rays<br>AR coating<br>Reduces light reflections | Lens thickness<br>20% thinner & lighter                                                                                  | Super oleophobic<br>Facilitates the cleaning<br>of the lenses |                                                                                                      |
| <b>Premium</b><br>£ 79.95                             | Extra strength<br>Hard coating protects from<br>scratches<br>UV-filter<br>Proctects your eyes from<br>harmful ultraviolet light rays<br>AR coating<br>Reduces light reflections | Lens thickness<br>40% thinner & lighter                                                                                  | Super oleophobic<br>Facilitates the cleaning<br>of the lenses | Aspherical cut<br>Reduces the magnifying<br>of the eyes                                              |
| Only for varifocals Final price for varifocal lenses: |                                                                                                                                                                                 |                                                                                                                          |                                                               |                                                                                                      |
| Normal field<br>of vision<br>standard                 |                                                                                                                                                                                 | Glasses for all visual requirements<br>Clear vision at varying distances - near,<br>intermediate and far                 |                                                               | with standard lenses = £69.95<br>with comfort lenses = £119.90<br>with premium lenses = £159.90      |
| Advanced field<br>of vision<br>up to 40% larger       |                                                                                                                                                                                 | Maximal visual comfort due to larger field of vision up to 40%<br>Notably shorter adaptation period<br>Modern technology |                                                               | with standard lenses = £ 169.90<br>with comfort lenses  = £ 219.85<br>with premium lenses = £ 259.85 |