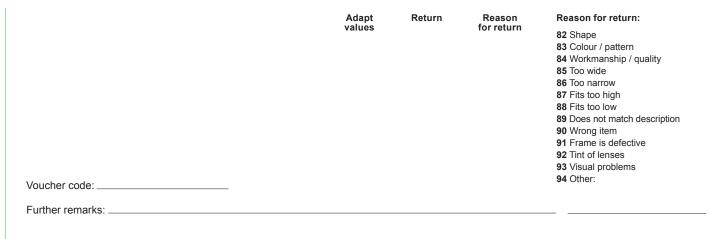

# **ADJUSTMENT / RETURN FORM**

Hello,

Should your glasses not meet your expectations yet, we are glad to adjust them for you quickly and free of charge within the 30 day right of return period.